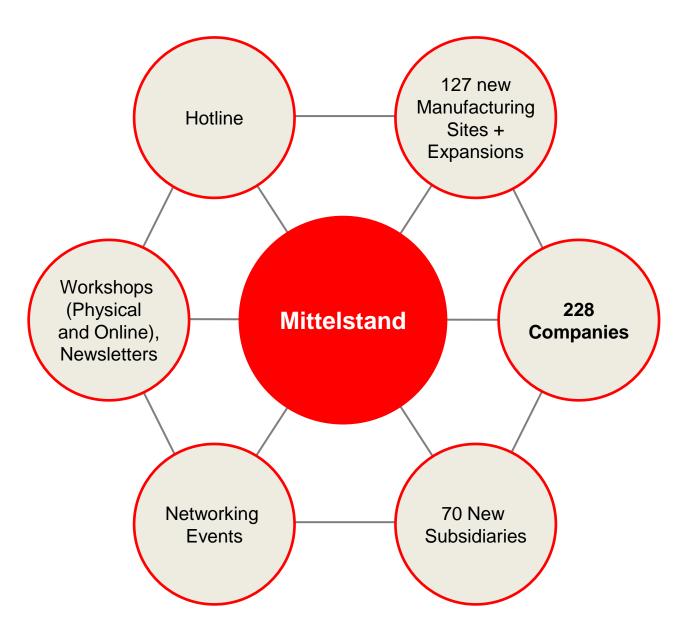

### **MIIM** – 9+ YEARS OF HIGHLIGHTS

"MIIM has been successfully achieving its overall objective of supporting the national programme -Make in India since Sep 2015"

> **IDENTIFIED GERMAN** MITTELSTAND...

228 Members

Onboarded with consolidated turnover of ~88 bn EUR

...WITH INDIA **INVESTMENT** PLANS...

2,15 bn EUR

declared investments

**72** Manufacturing plants

**55** Expansions

**70** Subsidiaries

...FOR PROVIDING **FACILITATION** SUPPORT...

~ 400 Queries

handled via hotline

123 Workshops

customized / common

72 Webinars

8 Exchange Platforms

...TO ACHIEVE **MAKE IN INDIA OBJECTIVES** 